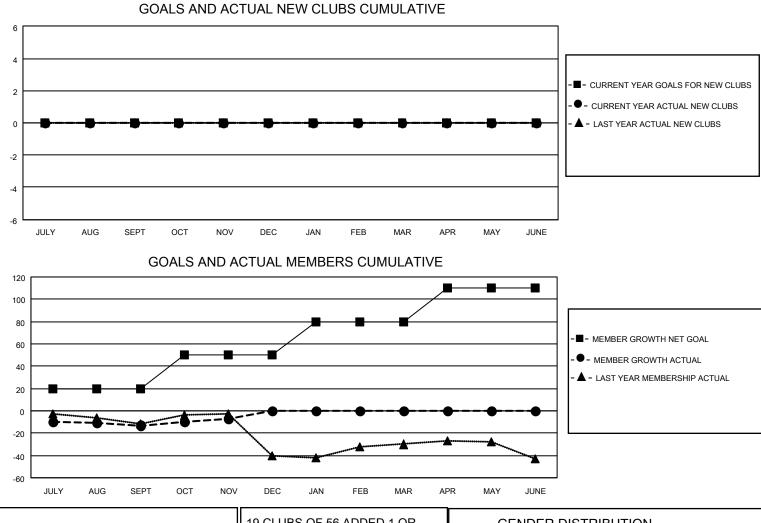

## LOCATION ENGLAND

District 105SC

Results as of: 11/30/2021

| Clubs                             |               |           |               | Members       |                        |                         |                                                    |
|-----------------------------------|---------------|-----------|---------------|---------------|------------------------|-------------------------|----------------------------------------------------|
| RESULTS FOR 2021-2022 RESULTS FOR |               |           |               |               | OR 2021-2022           |                         |                                                    |
| QUARTER                           | NEW CLUB GOAL | NEW CLUBS | DROPPED CLUBS | QUARTER MEM   | BER GROWTH NET<br>GOAL | MEMBER GROWTH<br>ACTUAL | DROPPED<br>MEMBERS ACTUAL<br>(including transfers) |
| JULY/AUG/SEPT                     | 0             | 0         | 0             | JULY/AUG/SEPT | 20                     | 14                      | 25                                                 |
| OCT/NOV/DEC                       | 0             | 0         | 0             | OCT/NOV/DEC   | 30                     | 25                      | 18                                                 |
| JAN/FEB/MAR                       | 0             | 0         | 0             | JAN/FEB/MAR   | 30                     | 0                       | 0                                                  |
| APR/MAY/JUNE                      | 0             | 0         | 0             | APR/MAY/JUNE  | 30                     | 0                       | 0                                                  |